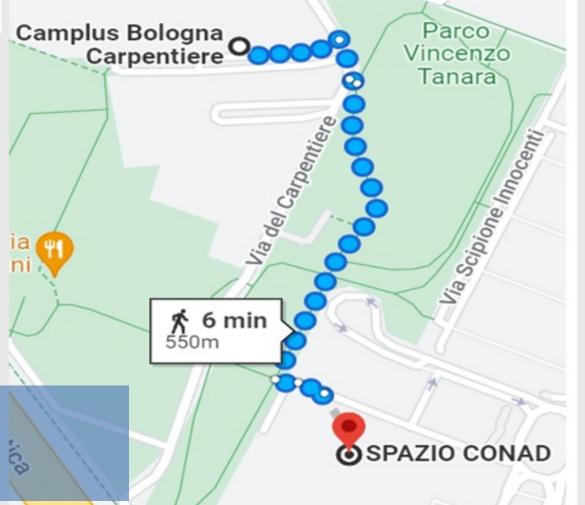

### Parco Vincenzo Camplus Bologna Carpentiere Tanara **於 10 min** 850m Farmacia Del Pianeta Centro Commerciale 🙆 Vialarga ALDI Bolo **O**Bologna Via Larga

How to reach the nearest supermarket: Spazio Conad Other supermarkets: Aldi, Lidl