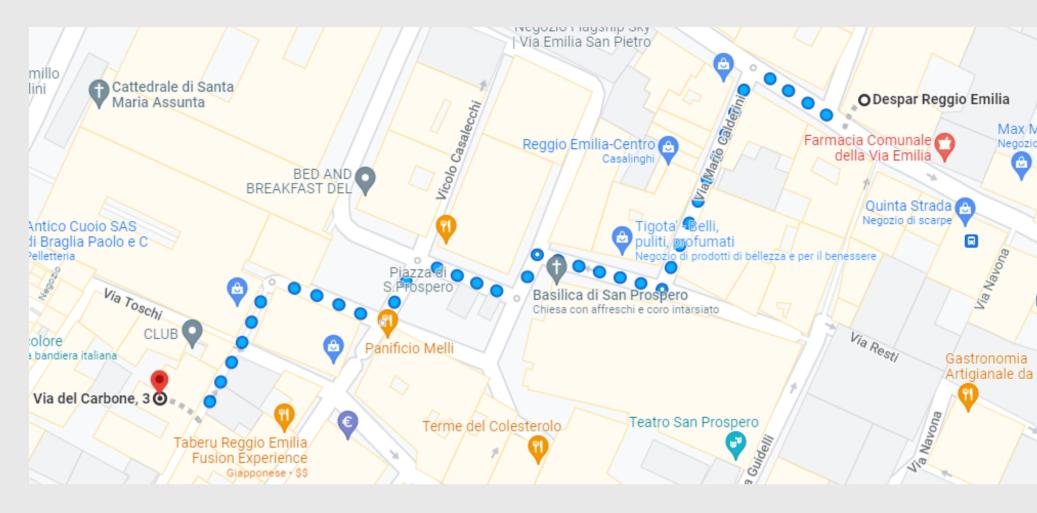

arbone is an historical building dating back to 1500-1600s located in the centre of Reggio Emilia.

Recently restored as an accommodation for young students both Italian and foreigner, the building has 3 floors and 8 apartments.

Each apartment has a living room with a kitchen, 1 or 2 bathrooms and bedrooms (single, double or triple).









### WIFI



Name: CARBONE Password: CARBONE2020

IT IS SCRICTLY FORBIDDEN TO TOUCH THE ROUTER! PLEASE, CONTACT THE STAFF IN CASE OFMALFUNCTIONING

### Cleaning



Apartment cleaning and change of linen is provided on the second and third week of stay on Thursday. Please, in order to facilitate the cleaning, keep rooms as your personal belonging in order on cleaning day.



Access to the building

Press 9 7891 9 to open the door



## O HOW TO REACH









### INCLUDED

- Full furnished kitchen
- Free Wi-Fi internet connection
- Free use of washing machine
- Bed sheets and towels
- Twice a month cleaning of the apartment and change of linen

### **NOT INCLUDED**

- Toilet papers and cleaning products (one courtesy Toilet paper roll is furnished upon the arrival)
- Food and beverage (selfcatering accommodation)