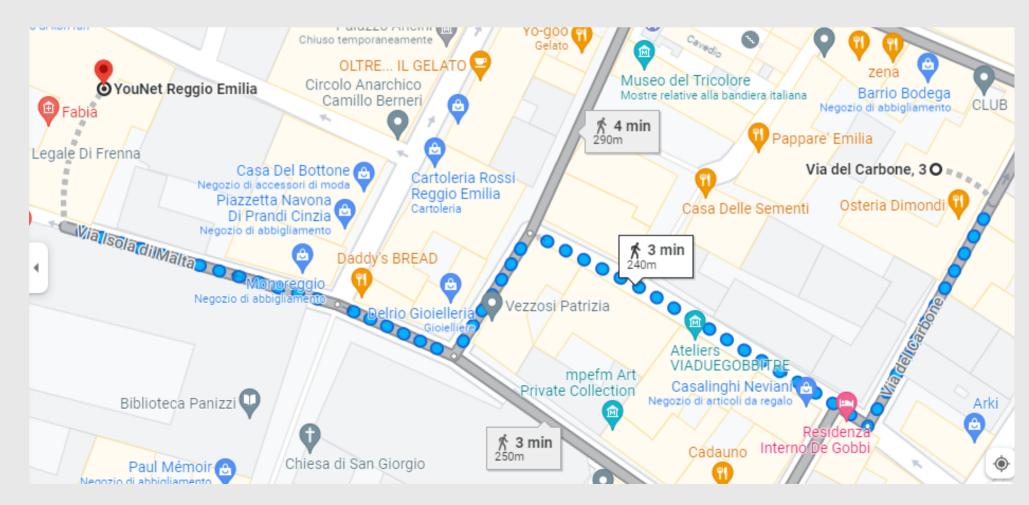

bone is an historical building dating back to 1500-1600s located in the centre of Reggio Emilia.

Recently restored as an accommodation for young students both Italian and foreigner, the building has 3 floors and 8 apartments.

Each apartment has a living room with a kitchen, 1 or 2 bathrooms and bedrooms (single, double or triple).









### WIFI



Name: CARBONE Password: CARBONE2020

IT IS SCRICTLY FORBIDDEN TO TOUCH THE ROUTER! PLEASE, CONTACT THE STAFF IN CASE OFMALFUNCTIONING

### Cleaning



Apartment cleaning and change of linen is provided on the second and third week of stay on Thursday. Please, in order to facilitate the cleaning, keep rooms as your personal belonging in order on cleaning day.



Access to the building

Press 9 7891 9 to open the door



## O HOW TO REACH









### INCLUDED

- Full furnished kitchen
- Free Wi-Fi internet connection
- Free use of washing machine
- Bed sheets and towels
- Twice a month cleaning of the apartment and change of linen

### **NOT INCLUDED**

- Toilet papers and cleaning products (one courtesy Toilet paper roll is furnished upon the arrival)
- Food and beverage (selfcatering accommodation)